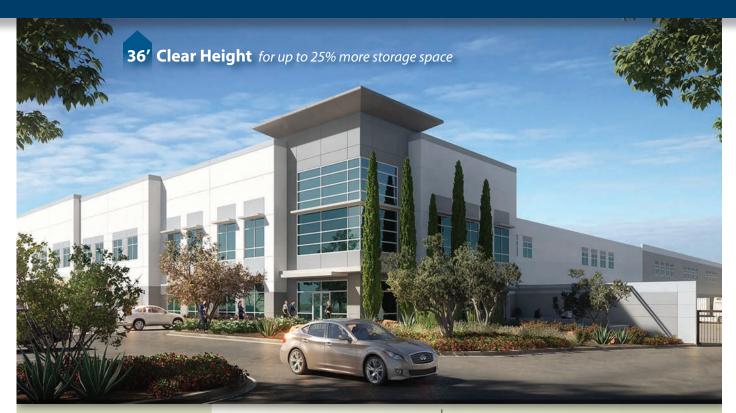

# 272,480 SF

**Available For Lease** 

Build Green. Everyone Profits.

#### BUILDING SIZE: 272,480 SF

**OFFICE SIZE:** 10,958 SF (includes finished mezzanine)

#### LAND SIZE: 627,264 SF

**TRUCK POSITIONS:** Dock high: **49** (9' x 10') Ground level ramp: **1** (12' x 15')

TRUCK TURNING RADIUS: 185'

MINIMUM CLEARANCE: 36'

SPRINKLER SYSTEM: ESFR (K 25.2 heads)

#### LEGACY FEATURES

6 1/2" thick, reinforced, 100% concrete truck courts

3% skylights

8841 Remington Avenue, Chino, CA

Architectural two-story glass entries

8" thick, reinforced, 4,000 psi concrete floor slabs