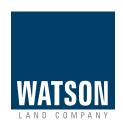

#### BUILDING SIZE: 272,480 SF

**OFFICE SIZE:** 10,958 SF (includes finished mezzanine)

#### LAND SIZE: 627,264 SF

**TRUCK POSITIONS:** Dock high: **49** (9' x 10') Ground level ramp: **1** (12' x 15')

TRUCK TURNING RADIUS: 185'

MINIMUM CLEARANCE: 36'

SPRINKLER SYSTEM: ESFR (K 25.2 heads)

#### TRAILER STORAGE SPACES: 75

**POWER:** 3,000 amps, 277/480 volts, 3 phase, 4 wire

**WAREHOUSE LIGHTING:** LED with motion sensors

AUTO PARKING SPACES: 166

#### LEGACY FEATURES

6 1/2" thick, reinforced, 100% concrete truck courts

3% skylights

8841 Remington Avenue, Chino, CA

Architectural two-story glass entries

8" thick, reinforced, 4,000 psi concrete floor slabs