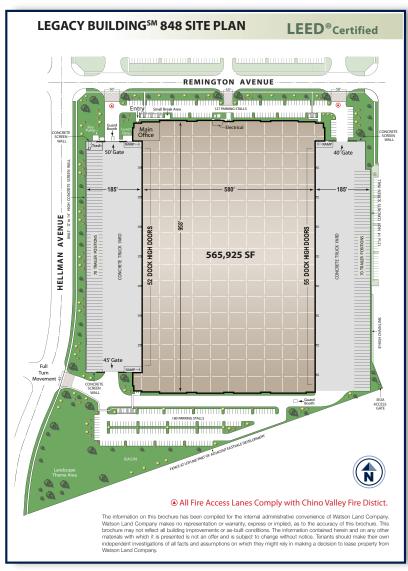

### 565,925 SF

Available For Lease

Build Green. Everyone Profits.

#### **SPECIFICATIONS**

**BUILDING SIZE:** 565,925 SF

**OFFICE SIZE:** 10,958 SF (includes finished mezzanine)

**LAND SIZE:** 1,480,893 SF

**TRUCK POSITIONS:** Dock high: **107** (9'x 10')

Ground level ramp: 3 (12' x 15')

Cross-dock loading

**TRUCK TURNING RADIUS:** 185'

**MINIMUM CLEARANCE: 36'** 

SPRINKLER SYSTEM: ESFR (K 25.2 heads)

**TRAILER STORAGE SPACES: 140** 

**POWER:** 4,000 amps, 277/480 volts,

3 phase, 4 wire

WAREHOUSE LIGHTING: LED with motion

sensor

**AUTO PARKING SPACES: 307** 

#### **LEGACY FEATURES**

6 1/2" thick, reinforced, 100% concrete truck courts

3% skylights

Architectural two-story glass entries

8" thick, reinforced, 4,000 psi

concrete floor slabs

Abundant clerestory glass