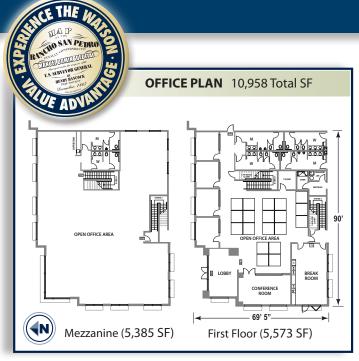

#### **SPECIFICATIONS**

**BUILDING SIZE:** 565,925 SF

**OFFICE SIZE:** 10,958 SF (includes finished mezzanine)

**LAND SIZE:** 1,480,893 SF

**TRUCK POSITIONS:** Dock high: **107** (9'x 10')

Ground level ramp: 3 (12' x 15')