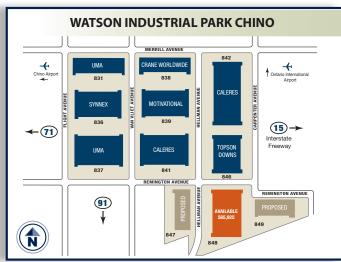

## WATSON

INDUSTRIAL PARK CHINO

### 565,925 SF

Available For Lease

Build Green. Everyone Profits.

### Legacy Building<sup>sM</sup> **848**

8975 Remington Avenue, Chino, CA