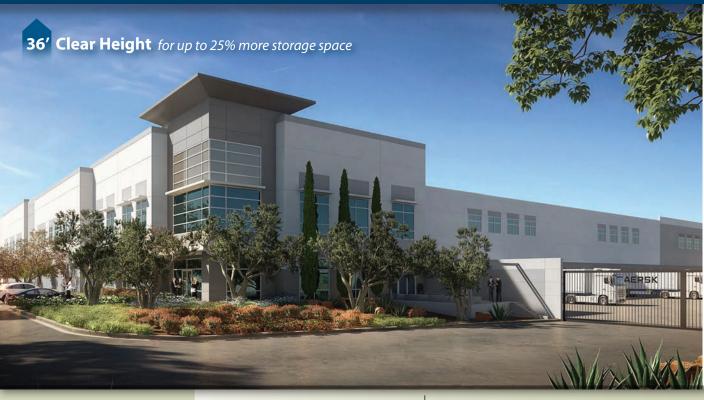

### 565,925 SF

Available For Lease

Build Green. Everyone Profits.

### Legacy Building<sup>sM</sup> **848**

8975 Remington Avenue, Chino, CA

#### **SPECIFICATIONS**

**BUILDING SIZE:** 565,925 SF

**OFFICE SIZE:** 10,958 SF (includes finished mezzanine)

**LAND SIZE:** 1,480,893 SF

**TRUCK POSITIONS:** Dock high: **107** (9'x 10')

Ground level ramp: 3 (12' x 15')

Cross-dock loading

**TRUCK TURNING RADIUS:** 185'

**MINIMUM CLEARANCE: 36'** 

SPRINKLER SYSTEM: ESFR (K 25.2 heads)

**TRAILER STORAGE SPACES: 140** 

**POWER:** 4,000 amps, 277/480 volts,

3 phase, 4 wire

WAREHOUSE LIGHTING: LED with motion