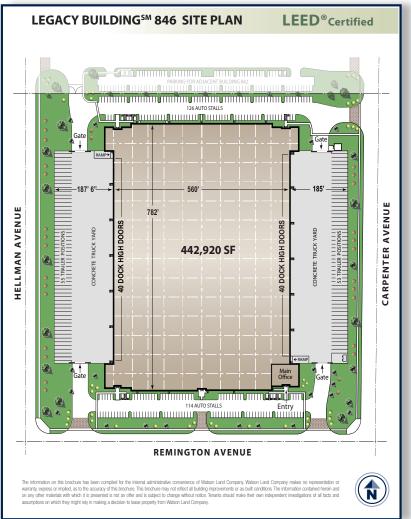

#### **LEED**- Leadership in Energy & Environmental Design

Legacy Building<sup>SM</sup> 846 has been constructed as a LEED<sup>®</sup> certified building. LEED<sup>®</sup> developments are voluntary and are designed to be environmentally responsible, high performing, sustainable and healthy places to work.

#### BUILDING SIZE: 442,920 SF

OFFICE SIZE: 5,600 SF

#### LAND SIZE: 985,420 SF

**TRUCK POSITIONS:** Dock High: **80** (9' x 10') Ground Level Ramp: **2** (12' x 14')

**TRUCK TURNING RADIUS:** Up to 187'6" Cross-Dock Loading

#### MINIMUM CLEARANCE: 36'

SPRINKLER SYSTEM: ESFR

#### TRAILER STORAGE SPACES: 108

**POWER:** 1,200 amps, 277/480 volts, 3 phase, 4 wire

PARKING SPACES: 240

#### **LEGACY FEATURES**

100% concrete truck courts

3% skylights

Architectural two-story glass entries

8" thick reinforced, 4,000 psi concrete floor slabs

Abundant clerestory glass