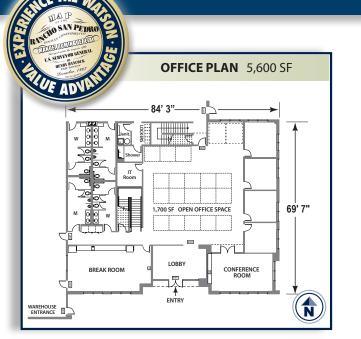

ered trademark of the U.S. Green Building Council.

### Legacy Building<sup>™</sup> 846

Remington Avenue, Chino, CA

#### SPECIFICATIONS

#### BUILDING SIZE: 442,920 SF

OFFICE SIZE: 5,600 SF

#### LAND SIZE: 985,420 SF

**TRUCK POSITIONS:** Dock High: **80** (9' x 10') Ground Level Ramp: **2** (12' x 14')

**TRUCK TURNING RADIUS:** Up to 187'6" Cross-Dock Loading

#### MINIMUM CLEARANCE: 36'

SPRINKLER SYSTEM: ESFR

#### TRAILER STORAGE SPACES: 108

**POWER:** 1,200 amps, 277/480 volts, 3 phase, 4 wire

PARKING SPACES: 240

#### **LEGACY FEATURES**

100% concrete truck courts

3% skylights

Architectural two-story glass entries

8" thick reinforced, 4,000 psi concrete floor slabs

Abundant clerestory glass



# WATSON

INDUSTRIAL PARK CHINO

THF

## 442,920 SF

**Available For Lease** 









For Further Information Please Contact:

Thomas E. Taylor thomas.taylor@colliers.com License # 00598896

Steven J. Bellitti steve.bellitti@colliers.com License #01048797

Josh Hayes josh.hayes@colliers.com License #01300731

Summer Coulter summer.coulter@colliers.com License #01811350

Fax 909.396.4300

Ph 909.860.3180

Colliers International

Our Knowledge is your Property

COLLIERS International 2855 E. Guasti Road Suite 401 Ontario, CA 91761 colliers.com

watsonchino.com