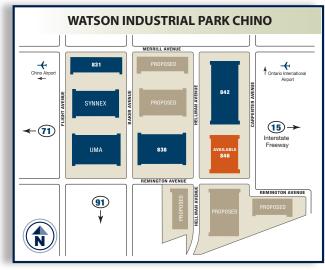

ed trademark of the U.S. Green Building Council.

### Legacy Building<sup>™</sup> 846

Remington Avenue, Chino, CA

#### SPECIFICATIONS

#### BUILDING SIZE: 442,920 SF

OFFICE SIZE: 5,600 SF

#### LAND SIZE: 985,420 SF

**TRUCK POSITIONS:** Dock High: **80** (9' x 10') Ground Level Ramp: **2** (12' x 14')

**TRUCK TURNING RADIUS:** Up to 187'6" Cross-Dock Loading

#### MINIMUM CLEARANCE: 36'

SPRINKLER SYSTEM: ESFR

#### TRAILER STORAGE SPACES: 108

**POWER:** 1,200 amps, 277/480 volts, 3 phase, 4 wire

PARKING SPACES: 240

#### **LEGACY FEATURES**

100% concrete truck courts

3% skylights

Architectural two-story glass entries

8" thick reinforced, 4,000 psi concrete floor slabs

Abundant clerestory glass



# WATSON

INDUSTRIAL PARK CHINO

THF

## 442,920 SF

**Available For Lease** 









For Further Information Please Contact:

Thomas E. Taylor thomas.taylor@colliers.com License # 00598896

Steven J. Bellitti steve.bellitti@colliers.com License #01048797

Josh Hayes josh.hayes@colliers.com License #01300731

Summer Coulter summer.coulter@colliers.com License #01811350

Fax 909.396.4300

Ph 909.860.3180

Colliers International

Our Knowledge is your Property

COLLIERS International 2855 E. Guasti Road Suite 401 Ontario, CA 91761 colliers.com

watsonchino.com