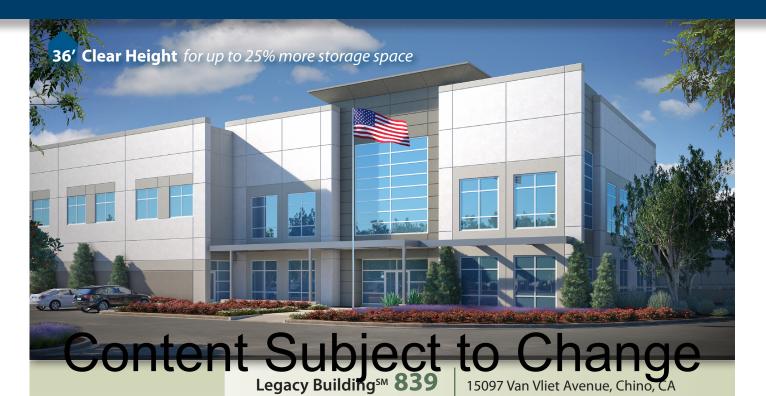

# 500,470 SF

Available For Lease

Build Green. Everyone Profits.

#### **LEED**- Leadership in Energy & Environmental Design

Legacy Building<sup>SM</sup> 839 has been constructed as a LEED<sup>®</sup> certified building. LEED<sup>®</sup> developments are voluntary and are designed to be environmentally responsible, high performing, sustainable and healthy places to work.

\*LEED is a registered trademark of the U.S. Green Building Council.

SPECIFICATIONS

BUILDING SIZE: 500,470 SF

OFFICE SIZE: 0,000 SF

LAND SIZE: 1,112,204 SF

**TRUCK POSITIONS:** Dock High: **104** (9' x 10') Ground Level Ramp: **2** (12' x 14')

**TRUCK TURNING RADIUS:** Up to 190' Cross-Dock Loading

MINIMUM CLEARANCE: 36'

SPRINKLER SYSTEM: ESFR

TRAILER STORAGE SPACES: 141

**POWER:** 1,200 amps, 277/480 volts, 3 phase, 4 wire

PARKING SPACES: 204

#### LEGACY FEATURES

100% concrete truck courts

3% skylights

Architectural two-story glass entries

8" thick reinforced, 4,000 psi concrete floor slabs

Abundant clerestory glass

## INDUSTRIAL PARK CHINO

500,470 SF

**Available For Lease** 