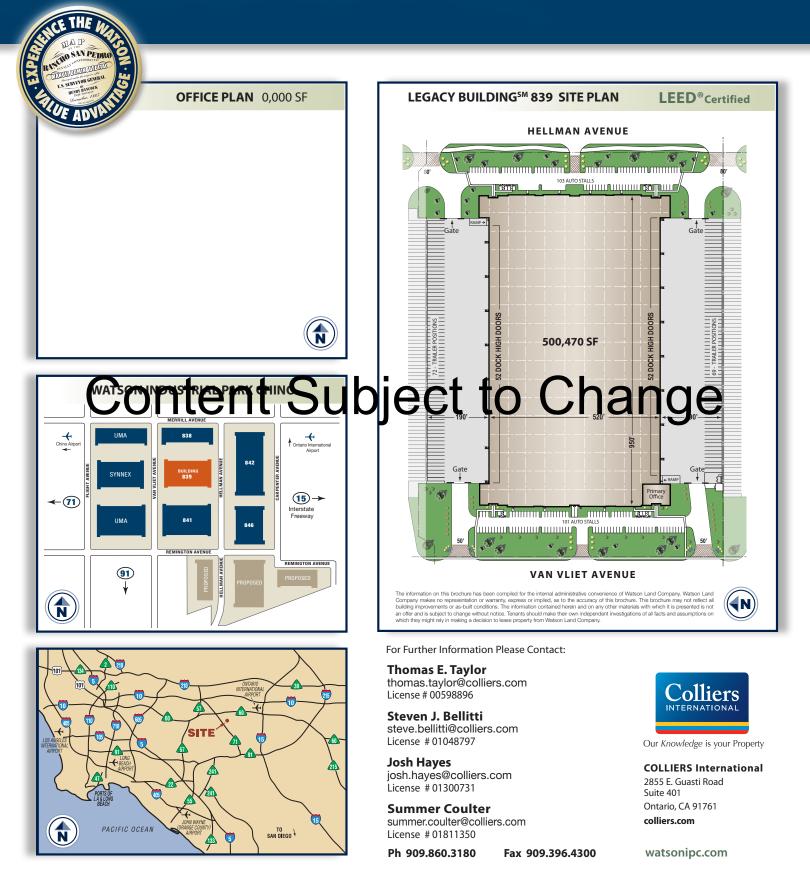

# 500,470 SF

Available For Lease

Build Green. Everyone Profits.

\*LEED is a registered trademark of the U.S. Green Building Council.

SPECIFICATIONS

BUILDING SIZE: 500,470 SF

OFFICE SIZE: 0,000 SF

LAND SIZE: 1,112,204 SF

**TRUCK POSITIONS:** Dock High: **104** (9' x 10') Ground Level Ramp: **2** (12' x 14')

**TRUCK TURNING RADIUS:** Up to 190' Cross-Dock Loading

MINIMUM CLEARANCE: 36'

SPRINKLER SYSTEM: ESFR

TRAILER STORAGE SPACES: 141

**POWER:** 1,200 amps, 277/480 volts, 3 phase, 4 wire

PARKING SPACES: 204

#### LEGACY FEATURES

100% concrete truck courts

3% skylights

Architectural two-story glass entries

8" thick reinforced, 4,000 psi concrete floor slabs

Abundant clerestory glass