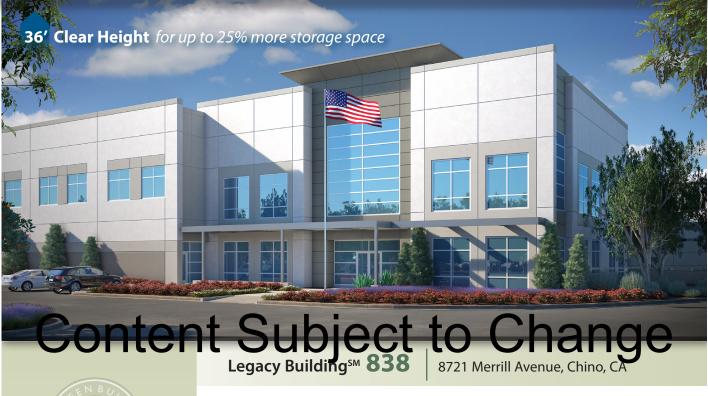

# WATSON

INDUSTRIAL PARK CHINO

310,100 SF

Available For Lease

Build Green. Everyone Profits.

# **LEED**- Leadership in Energy & Environmental Design

Legacy Building<sup>SM</sup> 838 has been constructed as a LEED<sup>®</sup> certified building. LEED<sup>®</sup> developments are voluntary and are designed to be environmentally responsible, high performing, sustainable and healthy places to work.

## **SPECIFICATIONS**

**BUILDING SIZE: 310,100 SF** 

OFFICE SIZE: 0.000 SF

**LAND SIZE: 688,713 SF** 

**TRUCK POSITIONS:** Dock High: **57** (9' x 10')

Ground Level Ramp: 1 (12'x 14')

TRUCK TURNING RADIUS: Up to 185'

**MINIMUM CLEARANCE: 36'** 

**SPRINKLER SYSTEM:** ESFR

**TRAILER STORAGE SPACES: 72** 

POWER: 1,200 amps, 277/480 volts,

3 phase, 4 wire

**PARKING SPACES: 220** 