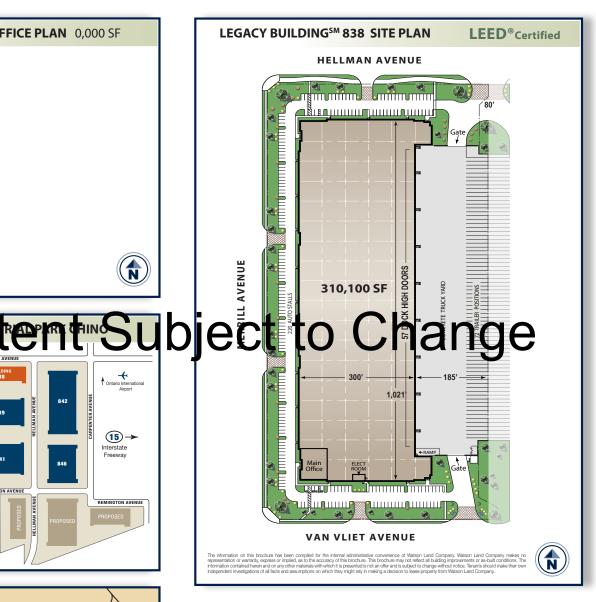

# WATSON

INDUSTRIAL PARK CHINO

310,100 SF

Available For Lease

Build Green. Everyone Profits.

## **SPECIFICATIONS**

**BUILDING SIZE: 310,100 SF** 

OFFICE SIZE: 0.000 SF

**LAND SIZE: 688,713 SF** 

**TRUCK POSITIONS:** Dock High: **57** (9' x 10')

Ground Level Ramp: 1 (12'x 14')

TRUCK TURNING RADIUS: Up to 185'

**MINIMUM CLEARANCE: 36'** 

**SPRINKLER SYSTEM:** ESFR

**TRAILER STORAGE SPACES: 72** 

POWER: 1,200 amps, 277/480 volts,

3 phase, 4 wire

**PARKING SPACES: 220** 

### **LEGACY FEATURES**

100% concrete truck courts

3% skylights

Architectural two-story glass entries

8" thick reinforced, 4,000 psi

concrete floor slabs

Abundant clerestory glass