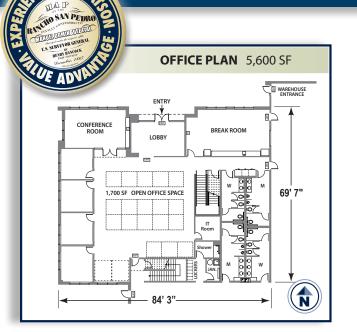

registered trademark of the U.S. Green Building Council.

# Legacy Building<sup>™</sup> 842

Merrill Avenue, Chino, CA

### SPECIFICATIONS

#### BUILDING SIZE: 725,160 SF

OFFICE SIZE: 5,600 SF

#### LAND SIZE: 1,612,524 SF

**TRUCK POSITIONS:** Dock High: **146** (9' x 10') Ground Level Ramp: **2** (12' x 14')

**TRUCK TURNING RADIUS:** Up to 190' Cross-Dock Loading

#### MINIMUM CLEARANCE: 36'

SPRINKLER SYSTEM: ESFR

#### TRAILER STORAGE SPACES: 187

**POWER:** 1,200 amps, 277/480 volts, 3 phase, 4 wire

PARKING SPACES: 295

#### **LEGACY FEATURES**

100% concrete truck courts

3% skylights

Architectural two-story glass entries

8" thick reinforced, 4,000 psi concrete floor slabs

Abundant clerestory glass



# WATSON

## INDUSTRIAL PARK CHINO

# 725,160 SF

**Available For Lease** 









For Further Information Please Contact:

Thomas E. Taylor thomas.taylor@colliers.com License # 00598896

Steven J. Bellitti steve.bellitti@colliers.com License #01048797

Josh Hayes josh.hayes@colliers.com License #01300731

Summer Coulter summer.coulter@colliers.com License # 01811350

Ph 909.860.3180

Fax 909.396.4300



Our Knowledge is your Property

COLLIERS International 2855 E. Guasti Road Suite 401 Ontario, CA 91761 colliers.com

watsonchino.com