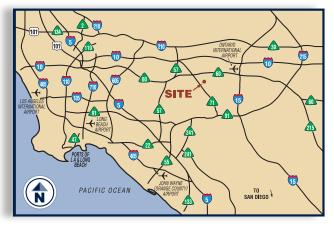

istered trademark of the U.S. Green Building Council.

# Legacy Building<sup>™</sup> 842

Merrill Avenue, Chino, CA

### SPECIFICATIONS

#### BUILDING SIZE: 725,160 SF

OFFICE SIZE: 5,600 SF

#### LAND SIZE: 1,612,524 SF

**TRUCK POSITIONS:** Dock High: **146** (9' x 10') Ground Level Ramp: **2** (12' x 14')

**TRUCK TURNING RADIUS:** Up to 190' Cross-Dock Loading

#### MINIMUM CLEARANCE: 36'

SPRINKLER SYSTEM: ESFR

#### TRAILER STORAGE SPACES: 187

**POWER:** 1,200 amps, 277/480 volts, 3 phase, 4 wire

PARKING SPACES: 295

#### **LEGACY FEATURES**

100% concrete truck courts

3% skylights

Architectural two-story glass entries

8" thick reinforced, 4,000 psi concrete floor slabs

Abundant clerestory glass



# WATSON

## INDUSTRIAL PARK CHINO

# 725,160 SF

**Available For Lease** 









For Further Information Please Contact:

Thomas E. Taylor thomas.taylor@colliers.com License # 00598896

Steven J. Bellitti steve.bellitti@colliers.com License #01048797

Josh Hayes josh.hayes@colliers.com License #01300731

Summer Coulter summer.coulter@colliers.com License # 01811350

Ph 909.860.3180

Fax 909.396.4300



Our Knowledge is your Property

COLLIERS International 2855 E. Guasti Road Suite 401 Ontario, CA 91761 colliers.com

watsonchino.com