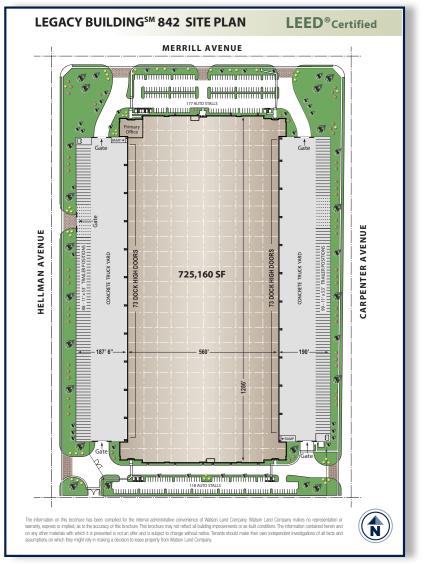

#### BUILDING SIZE: 725,160 SF

OFFICE SIZE: 5,600 SF

#### LAND SIZE: 1,612,524 SF

**TRUCK POSITIONS:** Dock High: **146** (9' x 10') Ground Level Ramp: **2** (12' x 14')

**TRUCK TURNING RADIUS:** Up to 190' Cross-Dock Loading

#### TRAILER STORAGE SPACES: 187

**POWER:** 1,200 amps, 277/480 volts, 3 phase, 4 wire

PARKING SPACES: 295