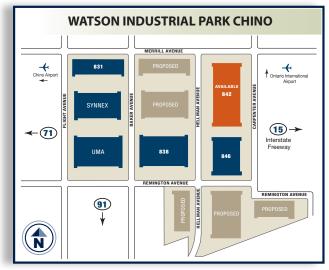

egistered trademark of the U.S. Green Building Council.

# Legacy Building<sup>™</sup> 842

Merrill Avenue, Chino, CA

### SPECIFICATIONS

#### BUILDING SIZE: 725,160 SF

OFFICE SIZE: 5,600 SF

#### LAND SIZE: 1,612,524 SF

**TRUCK POSITIONS:** Dock High: **146** (9' x 10') Ground Level Ramp: **2** (12' x 14')

**TRUCK TURNING RADIUS:** Up to 190' Cross-Dock Loading

#### MINIMUM CLEARANCE: 36'

SPRINKLER SYSTEM: ESFR

#### TRAILER STORAGE SPACES: 187

**POWER:** 1,200 amps, 277/480 volts, 3 phase, 4 wire

PARKING SPACES: 295

#### **LEGACY FEATURES**

100% concrete truck courts

3% skylights

Architectural two-story glass entries

8" thick reinforced, 4,000 psi concrete floor slabs

Abundant clerestory glass



# WATSON

## INDUSTRIAL PARK CHINO

# 725,160 SF

**Available For Lease** 









For Further Information Please Contact:

Thomas E. Taylor thomas.taylor@colliers.com License # 00598896

Steven J. Bellitti steve.bellitti@colliers.com License #01048797

Josh Hayes josh.hayes@colliers.com License #01300731

Summer Coulter summer.coulter@colliers.com License # 01811350

Ph 909.860.3180

Fax 909.396.4300



Our Knowledge is your Property

COLLIERS International 2855 E. Guasti Road Suite 401 Ontario, CA 91761 colliers.com

watsonchino.com