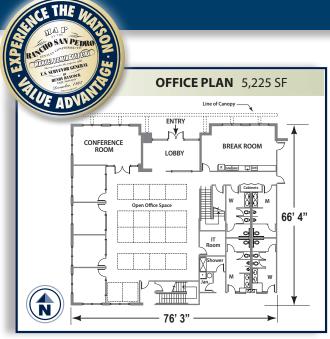

#### **SPECIFICATIONS**

BUILDING SIZE: 323,030 SF

OFFICE SIZE: 5,225 SF

**LAND SIZE:** 738,522 SF

TRUCK POSITIONS: Dock High: 61 (9'x 10')

Ground Level Ramp: 1 (12'x 14')

**TRUCK TURNING RADIUS: 185'** 

**MINIMUM CLEARANCE: 36'** 