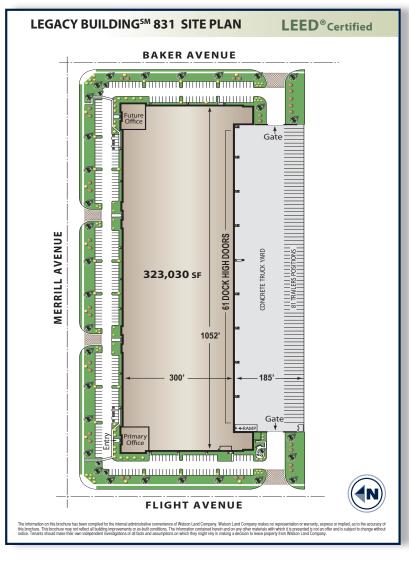

#### **SPECIFICATIONS**

BUILDING SIZE: 323,030 SF

OFFICE SIZE: 5,225 SF

**LAND SIZE:** 738,522 SF

TRUCK POSITIONS: Dock High: 61 (9'x 10')

Ground Level Ramp: 1 (12'x 14')

**TRUCK TURNING RADIUS: 185'** 

**MINIMUM CLEARANCE: 36'** 

SPRINKLER SYSTEM: ESFR

**TRAILER STORAGE SPACES: 81** 

**POWER:** 1,200 amps, 277/480 volts,

3 phase, 4 wire (Expandable)

**PARKING SPACES: 302** 