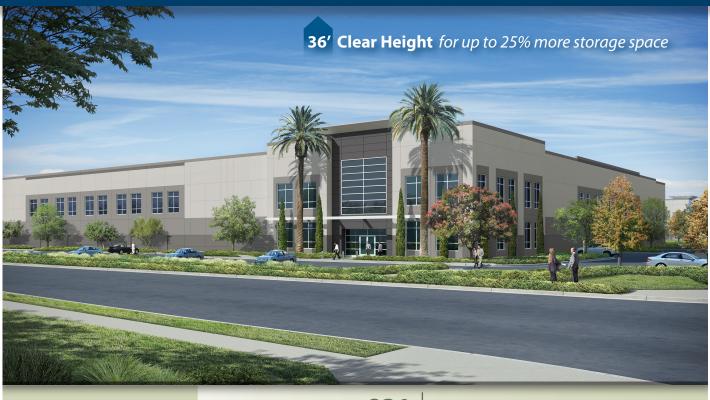

#### **SPECIFICATIONS**

BUILDING SIZE: 323,030 SF

OFFICE SIZE: 5,225 SF

**LAND SIZE:** 738,522 SF

TRUCK POSITIONS: Dock High: 61 (9'x 10')

Ground Level Ramp: 1 (12'x 14')

**TRUCK TURNING RADIUS: 185'** 

**MINIMUM CLEARANCE: 36'** 