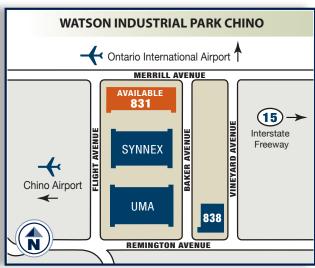

\*LEED is a registered trademark of the U.S. Green Building Council.

Legacy Building<sup>sM</sup> 831

8601 Merrill Avenue, Chino, CA